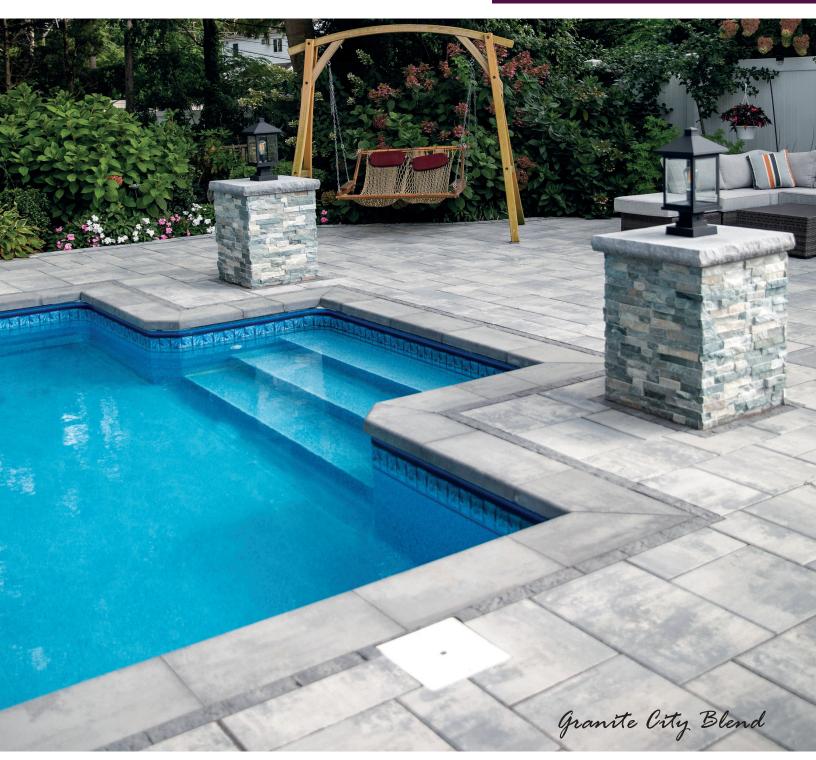

## Coastal Cap

Features a smooth texture on two sides with a rounded front. Rectangular shapes and available in two depths. Can be cut for corners. Perfect for walls, steps and pool coping.

Piers | Coping | Caps | Steps

**ADOBE BLEND AUTUMN BLEND\*** 

**CRAB ORCHARD BLEND\*** 

**GRAPHITE PEARL BLEND\*** 

**OCEANIC BLUE\*** 

**GRANITE CITY BLEND** 

MARBLE BLEND\*

**OYSTER BLEND\*** 

PENNSYLVANIA BLUE\*\*