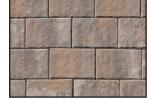

## Coastal Cap

Features a smooth texture on two sides with a rounded front. Rectangular shapes and available in two depths. Can be cut for corners. Perfect for walls, steps and pool coping.

Piers | Coping | Caps | Steps

## Coastal Cap

## **Coastal Cap**

|   | HEIGHT | WIDTH | DEPTH | LF/PALLET | PCS/PALLET | LBS/PALLET |
|---|--------|-------|-------|-----------|------------|------------|
| A | 23/8"  | 24"   | 12"   | 96        | 48         | 2,700      |

## **Coastal Cap Plus**

|   | HEIGHT | WIDTH | DEPTH | LF/PALLET | PCS/PALLET | LBS/PALLET |
|---|--------|-------|-------|-----------|------------|------------|
| A | 2¾"    | 24"   | 14"   | 64        | 32         | 2,115      |