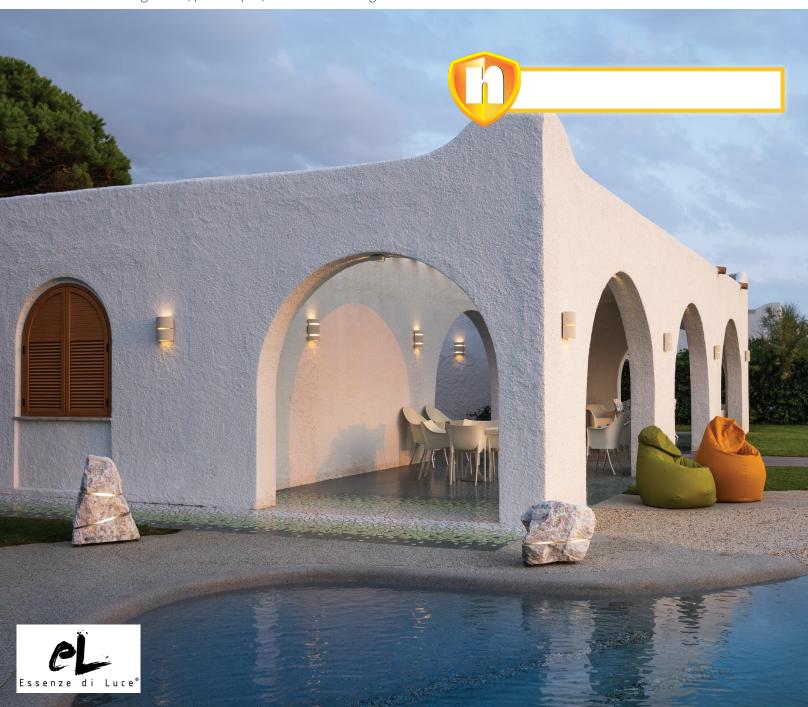

# Essenze di Luce

Take your outdoor living space to the next level with stunning, multi-sized natural stone monoliths and LED lighting available with or without a high-fidelity sound diffusion system. From romantic moments to big bashes, Essenze di Luce has you covered with a variety of natural stone lighting and rock speaker options that are maintenance-free and designed to withstand the most adverse weather conditions—from ice to the desert sun. Perfect for gardens, poolscapes, and outdoor living use.

**Outdoor Dining** 