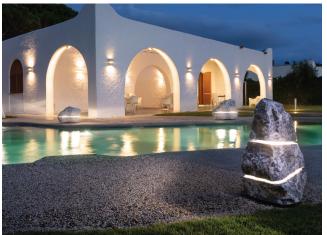

### Menhir Di Luce

A series of natural stone outdoor lamps and garden lights with LED technology, available in four different styles—Soft, Sidelong, Cross, and Stonehenge. In daylight, they function as design elements but evoke emotional light in the evening.

#### **FEATURES**

- Choose from single, double, or triple illuminated sections
- Choose from horizontal or inclined patterns
- Available in 2 standard textures
- Minimalistic and natural design complements any achitectural style
- Ice resistant
- · Stainless Steel