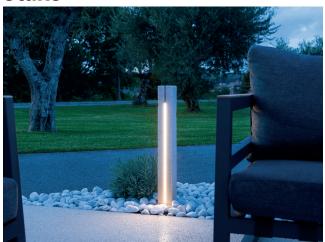

### Stake

Arrange an ambience with outdoor path lighting. Sleek pillars of natural stone offer architectural and design elements by day and transform into striking and luminous scenic features by evening. Perfect for illuminating footpaths, flower beds and outdoor living areas.

#### **FEATURES**

- Natural stone floor lamp for outdoors
- Choose single or double vertical LED (only 4mm thick)
- · Ice resistant
- Multiple color and texture options
- Fits modern, contemporary, and Mediterranean styles
- Chemical Resistant
- Stainless Steel