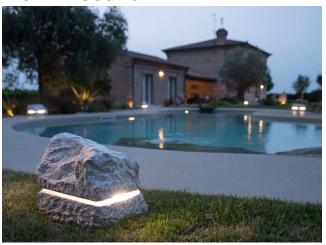

### Menhir Di Luce

A series of natural stone outdoor lamps and garden lights with LED technology, available in four different styles—Soft, Sidelong, Cross, and Stonehenge. In daylight, they function as design elements but evoke emotional light in the evening.

#### **FEATURES**

- Choose from single, double, or triple illuminated sections
- Choose from horizontal or inclined patterns
- Available in 2 standard textures
- Minimalistic and natural design complements any achitectural style
- Ice resistant
- · Stainless Steel