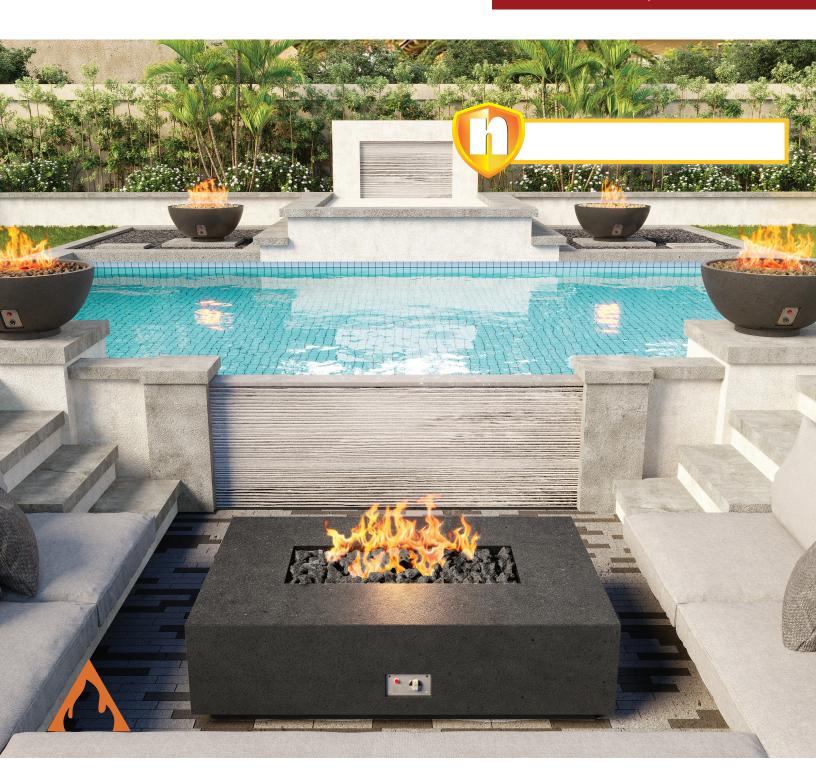

## Sanctuary 1

#### **FEATURES**

- Ignition Systems: AWS or TPSI
- Dimensions: 56" W x 16" H x 38" D
- Outdoor GFRC Fire Table (430 lbs. Table Only)
- Choose between Natural Gas (NG) and Propane (LP)
- Natural Gas: 65,000 Btu's
- Includes weather cover

#### **AVAILABLE IN:**

**ARCTIC** 

**CHOCOLATE** 

SLATE