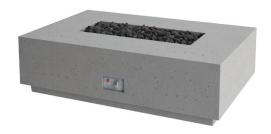

## Sanctuary 1

#### **FEATURES**

- Ignition Systems: AWS or TPSI
- Dimensions: 56" W x 16" H x 38" D
- Outdoor GFRC Fire Table (430 lbs. Table Only)
- Choose between Natural Gas (NG) and Propane (LP)
- Natural Gas: 65,000 Btu's
- Includes weather cover