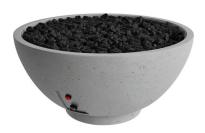

### Sanctuary 2

#### **FEATURES**

- Ignition Systems: MT, TPSI or AWS
- Dimensions: 39" Diameter x 18" H
- Outdoor GFRC Fire Bowl (222 lbs. Bowl Only)
- AWS & MT ship as Natural Gas (NG) or Propane (LP)
- TPSI ships as Natural Gas (NG)
- Liquid Propane (LP) conversion kits sold separately
- Natural Gas: 65,000 Btu's (MT units: 75,000 Btu's)
- Includes weather cover