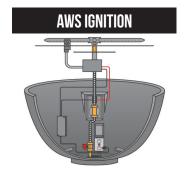

#### **FEATURES**

- Ignition Systems: AWS or TPSI
- Dimensions: 56" W x 16" H x 38" D
- Outdoor GFRC Fire Table (430 lbs. Table Only)
- Choose between Natural Gas (NG) and Propane (LP)
- Natural Gas: 65,000 Btu's
- Includes weather cover

#### **FEATURES**

- Ignition Systems: MT, TPSI or AWS
- Dimensions: 39" Diameter x 18" H
- Outdoor GFRC Fire Bowl (222 lbs. Bowl Only)
- AWS & MT ship as Natural Gas (NG) or Propane (LP)
- TPSI ships as Natural Gas (NG)
- Liquid Propane (LP) conversion kits sold separately
- Natural Gas: 65,000 Btu's (MT units: 75,000 Btu's)
- Includes weather cover

#### **FEATURES**

- Ignition Systems: MT, TPSI or AWS
- Dimensions: 30" Diameter x 14 1/4" H
- Outdoor GFRC Fire Bowl (112 lbs. Bowl Only)
- AWS & MT ship as Natural Gas (NG) or Propane (LP)
- TPSI ships as Natural Gas (NG)
- Liquid Propane (LP) conversion kits sold separately
- Natural Gas: 65,000 Btu's (MT units: 75,000 Btu's)
- Includes weather cover