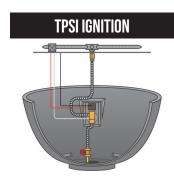

#### **FEATURES**

- Ignition Systems: AWS or TPSI
- Dimensions: 56" W x 16" H x 38" D
- Outdoor GFRC Fire Table (430 lbs. Table Only)
- Choose between Natural Gas (NG) and Propane (LP)
- Natural Gas: 65,000 Btu's
- Includes weather cover

#### **FEATURES**

- Ignition Systems: MT, TPSI or AWS
- Dimensions: 39" Diameter x 18" H
- Outdoor GFRC Fire Bowl (222 lbs. Bowl Only)
- AWS & MT ship as Natural Gas (NG) or Propane (LP)
- TPSI ships as Natural Gas (NG)
- Liquid Propane (LP) conversion kits sold separately
- Natural Gas: 65,000 Btu's (MT units: 75,000 Btu's)
- Includes weather cover

#### **FEATURES**

- Ignition Systems: MT, TPSI or AWS
- Dimensions: 30" Diameter x 14 1/4" H
- Outdoor GFRC Fire Bowl (112 lbs. Bowl Only)
- AWS & MT ship as Natural Gas (NG) or Propane (LP)
- TPSI ships as Natural Gas (NG)
- Liquid Propane (LP) conversion kits sold separately
- Natural Gas: 65,000 Btu's (MT units: 75,000 Btu's)
- Includes weather cover