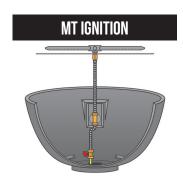

#### **FEATURES**

- Ignition Systems: MT, TPSI or AWS
- Dimensions: 39" Diameter x 18" H
- Outdoor GFRC Fire Bowl (222 lbs. Bowl Only)
- AWS & MT ship as Natural Gas (NG) or Propane (LP)
- TPSI ships as Natural Gas (NG)
- Liquid Propane (LP) conversion kits sold separately
- Natural Gas: 65,000 Btu's (MT units: 75,000 Btu's)
- Includes weather cover

#### **FEATURES**

- Ignition Systems: MT, TPSI or AWS
- Dimensions: 30" Diameter x 14 1/4" H
- Outdoor GFRC Fire Bowl (112 lbs. Bowl Only)
- AWS & MT ship as Natural Gas (NG) or Propane (LP)
- TPSI ships as Natural Gas (NG)
- Liquid Propane (LP) conversion kits sold separately
- Natural Gas: 65,000 Btu's (MT units: 75,000 Btu's)
- Includes weather cover