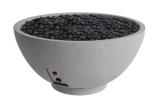

## Sanctuary 1

#### **FEATURES**

- Ignition Systems: AWS or TPSI
- Dimensions: 56" W x 16" H x 38" D
- Outdoor GFRC Fire Table (430 lbs. Table Only)
- Choose between Natural Gas (NG) and Propane (LP)
- Natural Gas: 65,000 Btu's
- Includes weather cover

#### **AVAILABLE IN:**

**ARCTIC** 

**CHOCOLATE** 

SLATE